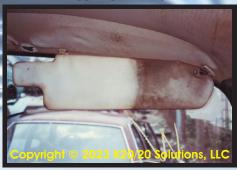

K20/20 "Max!" High Performance Cleaner & Degreaser

can also provide amazing, streak free results when cleaning stainless steel in commercial, industrial or medical settings!

In a commercial setting, for example, when cleaning an elevator door/wall, a push plate on a door, for example, simply spray undiluted *K20/20 "Max!"* High Performance Cleaner & Degreaser on the surface (always spray vertical surfaces from the bottom up), then take a clean, dry micro fiber towel and wipe off the surface. Re-wipe the surface with a clean micro fiber towel (slightly moistened with water) to rinse everything off of the surface.

Immediately wipe/dry off the surface with a fresh clean dry micro fiber towel to avoid water spots or streaks.

When cleaning the exterior of an industrial exhaust vent in a kitchen, for example, spray it from the bottom up, use a damp strip washer to wipe down the surface and then use a glass squeegee to remove soil and solution as if one was cleaning glass. **Done!** 