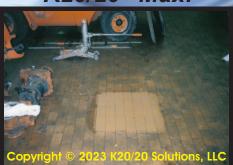

### Technical Data

K20/20 "Max!" High Performance Cleaner & Degreaser

is ideal for removing a wide range of oils & greases found in manufacturing plants on ultra safety flooring, epoxy, urethane & other chemical resistant floors!

Simply spray undiluted *K20/20 "Max!"* High Performance Cleaner & Degreaser on the floors, allow to dwell 2 - 3 minutes and then scrub the floors. Wet vac up the soil and cleaning solution and mop or clear water rinse the floors. **Done!** 